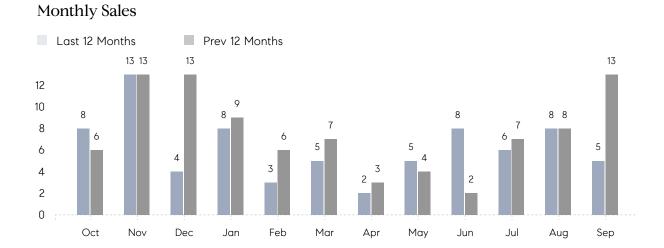

## **Property Statistics**

|               |               | Sep 2022    | Sep 2021     | % Change |
|---------------|---------------|-------------|--------------|----------|
| Single-Family | # OF SALES    | 5           | 13           | -61.5%   |
|               | SALES VOLUME  | \$6,940,000 | \$13,199,500 | -47.4%   |
|               | AVERAGE PRICE | \$1,388,000 | \$1,015,346  | 36.7%    |
|               | AVERAGE DOM   | 47          | 46           | 2.2%     |